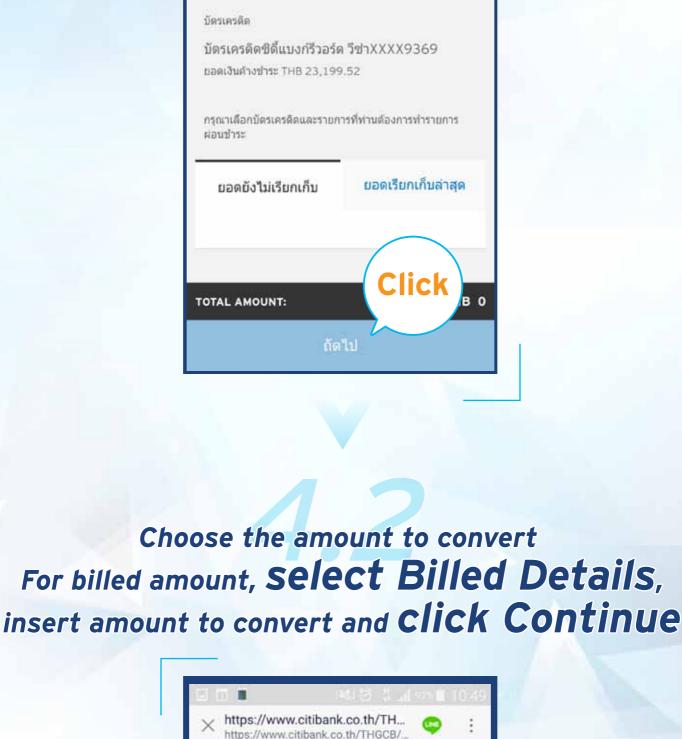

choose unbilled transaction to convert

and click Continue

กรุณาเลือกบัตรเครดิตและรายการที่ท่านต้องการทำรายการ
ผ่อนช่าระ

ยอดยังไม่เรียกเก็บ

ยอดเรียกเก็บล่าสุด

Insert

amount

to convert

30/01/2018

THB 31,658.63

บัตรเครดิตชิตี้แบงก์รีวอร์ด วีชาXXXX9369

ยอดรวมรายการใช้จ่ายที่สรุปแล้ว

วันที่ทำรายการ

ยอดเรียกเก็บ

บริการแบ่งชำระยอดใช้จ่าย