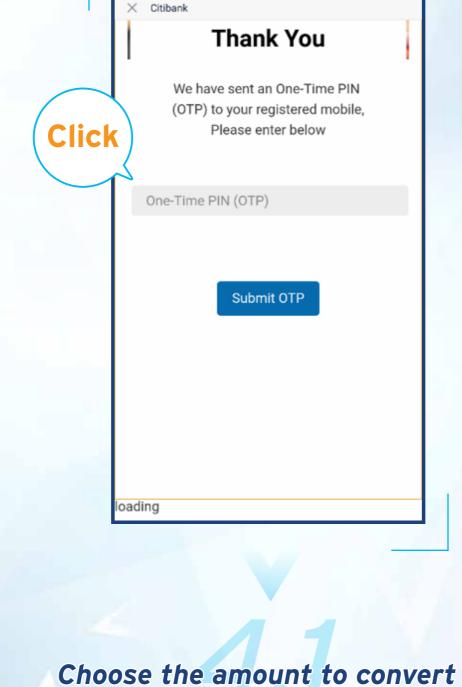

### X Citibank https://www.socialconnect.citibank... :

Click Generate OTP

Insert received OTP

https://www.citibank.co.th/TH...
:

มริการแบ่งชำระยอดใช้จ่าย

มาเป็นยอดแบ่งจ่ายรายเดือน ในอัตราดอกเบี้ยพิเศษ

For unbilled transaction, click unbilled details,