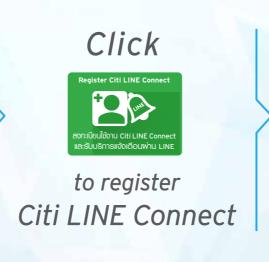

# To convert your spending via Citi LINE Connect

Convert now, Click »

Input the last 4 digits of credit card. Citi-registered phone number, date of birth, and OTP code (sent via SMS)