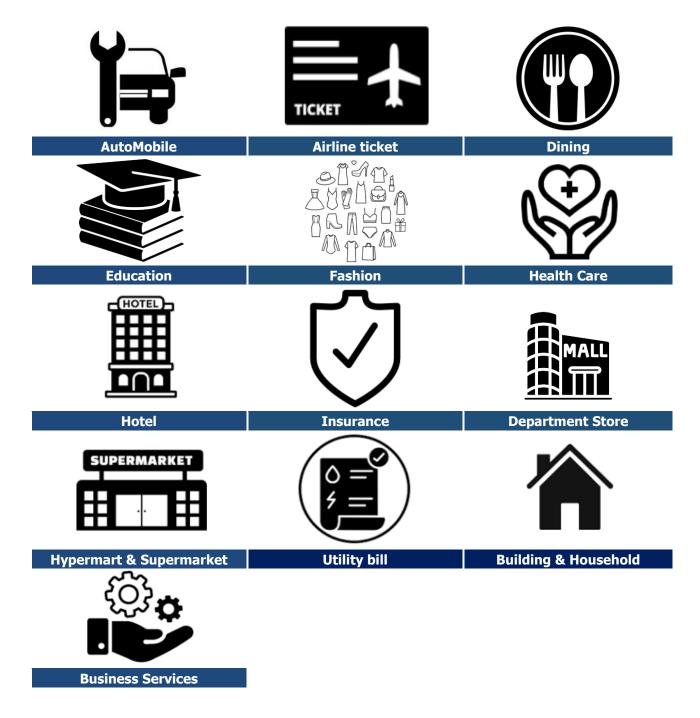

#### **Categories for Rewards Redemption**

## **Terms and Conditions**

| AutoMobile               | <ul> <li>Starting from THB 1,000.</li> <li>You can choose the amount you want to Pay with Points and The Bank will credit that amount accordingly</li> <li>When spending on any products in the Automobile category at stores</li> <li>Eligible credit cards <ul> <li>Citi ULTIMA, Citi Prestige, Citi Premier, Citi Rewards,</li> <li>Conversion rate 12 Points = 1 THB</li> <li>Citi Mercedes</li> <li>Conversion rate 8 Points = 1 THB</li> </ul> </li> <li>Period: 1 Aug '23 – 13 Apr '24 <i>Remark: Only Citi Mercedes, Spending under MCC 5511 applicable only Mercedes dealer.</i> </li> </ul>                    |
|--------------------------|--------------------------------------------------------------------------------------------------------------------------------------------------------------------------------------------------------------------------------------------------------------------------------------------------------------------------------------------------------------------------------------------------------------------------------------------------------------------------------------------------------------------------------------------------------------------------------------------------------------------------|
| TICKET<br>Airline ticket | <ul> <li>Starting from THB 300</li> <li>You can choose the amount you want to Pay with Points and The Bank will credit that amount accordingly</li> <li>When spending on Emirates, Finnair, Japan Airlines, KLM, LUFTHANSA, Singapore Airlines, Austrian Airlines, All Nippon Airways, AirAsia, Bangkok Airways, Thai Lion Air, Nok Air, VietJet Air and Thai Airways</li> <li>Eligible credit cards         <ul> <li>Citi ULTIMA, Citi Prestige, Citi Premier, Citi Rewards,</li> <li>Conversion rate 10 Points = 1 THB (Special conversion rate 8 points = 1 THB Start 1 Mar '24 to 13 Apr '24)</li> </ul> </li> </ul> |
| Dining                   | <ul> <li>Starting from THB 300.</li> <li>Redeem rewards points equivalent to amount spent to get cash rebate 10% at any restaurants in Thailand</li> <li>Eligible credit cards <ul> <li>Citi ULTIMA, Citi Prestige, Citi Premier, Citi Rewards, Citi Mercedes</li> <li>Period: 1 Aug '23 – 13 Apr '24</li> </ul> </li> </ul>                                                                                                                                                                                                                                                                                             |
| Education                | <ul> <li>Starting from THB 1,000.</li> <li>You can choose the amount you want to Pay with Points and The Bank will credit that amount accordingly</li> <li>When spending on tuition fees in the Education category</li> <li>Eligible credit cards <ul> <li>Citi ULTIMA, Citi Prestige, Citi Premier, Citi Rewards, Citi Mercedes</li> <li>Conversion rate 12 Points = 1 THB(Special conversion rate 10 points = 1 THB Start 1 Mar '24 to 13 Apr '24)</li> </ul> </li> <li>Period: 1 Aug '23 – 13 Apr '24</li> </ul>                                                                                                      |

|             | <ul> <li>Starting from THB 300.</li> <li>Redeem rewards points equivalent to amount spent to get cash rebate 10%</li> <li>When spending on any products at branded stores</li> <li>Eligible credit cards <ul> <li>Citi ULTIMA, Citi Prestige, Citi Premier, Citi Rewards, Citi Mercedes, Citi Grab <ul> <li>Conversion rate 10 Points = 1 THB</li> </ul> </li> <li>Period: 1 Aug '23 – 13 Apr '24</li> </ul></li></ul>                                                                                                      |
|-------------|-----------------------------------------------------------------------------------------------------------------------------------------------------------------------------------------------------------------------------------------------------------------------------------------------------------------------------------------------------------------------------------------------------------------------------------------------------------------------------------------------------------------------------|
| Health care | <ul> <li>Starting from THB 100.</li> <li>If the purchase amount is over THB 1,000, you can choose the amount you want to Pay with Points and The Bank will credit that amount accordingly.</li> <li>When spending at hospitals, clinics, beauty institutes, etc.</li> <li>Eligible credit cards <ul> <li>Citi ULTIMA, Citi Prestige, Citi Premier, Citi Rewards, Citi Mercedes, Citi Grab</li> <li>Conversion rate 10 Points = 1 THB</li> </ul> </li> <li>Period: 1 Aug '23 - 13 Apr '24</li> </ul>                         |
| HOTEL       | <ul> <li>Starting from THB 1.</li> <li>You can choose the amount you want to Pay with Points and The Bank will credit that amount accordingly</li> <li>When spending at any hotel in Thailand</li> <li>Eligible credit card <ul> <li>Citi ULTIMA, Citi Prestige, Citi Premier, Citi Rewards,</li> <li>Conversion rate 12 Points = 1 THB (Special conversion rate 10 points = 1 THB Start 1 Mar '24 to 13 Apr '24)</li> </ul> </li> <li>Period: 1 Aug '23 – 13 Apr '24</li> </ul>                                            |
| Insurance   | <ul> <li>Starting from THB 100.</li> <li>If the purchase amount is over THB 1,000, you can choose the amount you want to Pay with Points and The Bank will credit that amount accordingly.</li> <li>When spending for insurance premium</li> <li>Eligible credit cards</li> <li>Citi ULTIMA, Citi Prestige, Citi Premier, Citi Rewards, <ul> <li>Conversion rate 12 Points = 1 THB (Special conversion rate 10 points = 1 THB Start 1 Mar '24 to 13 Apr '24)</li> </ul> </li> <li>Period: 1 Aug '23 – 13 Apr '24</li> </ul> |

| Department Store     | <ul> <li>Starting from THB 300.</li> <li>You can choose the amount you want to Pay with Points and The Bank will credit that amount accordingly.</li> <li>when spending at Central department store and The Mall Group</li> <li>Eligible credit cards <ul> <li>Citi ULTIMA, Citi Prestige, Citi Premier, Citi Rewards, Citi Mercedes, Citi Grab</li> <li>Conversion rate 20 Points = 1 THB (Special conversion rate 10 points = 1 THB Start 1 Mar '24 to 13 Apr '24)</li> </ul> </li> <li>Period: 1 Aug '23 – 13 Apr '24</li> </ul> |
|----------------------|-------------------------------------------------------------------------------------------------------------------------------------------------------------------------------------------------------------------------------------------------------------------------------------------------------------------------------------------------------------------------------------------------------------------------------------------------------------------------------------------------------------------------------------|
| SUPERMARKET          | <ul> <li>Starting from THB 300.</li> <li>You can choose the amount you want to Pay with Points and The Bank will credit that amount accordingly.</li> <li>When spending at Hypermarkets and Supermarkets</li> <li>Eligible credit cards <ul> <li>Citi ULTIMA, Citi Prestige, Citi Premier, Citi Rewards, Citi Mercedes</li> <li>Conversion rate 10 Points = 1 THB (Special conversion rate 8 points = 1 THB Start 1 Mar '24 to 13 Apr '24)</li> </ul> </li> <li>Period: 1 Aug '23 – 13 Apr '24</li> </ul>                           |
| Utility bill         | <ul> <li>Starting from THB 300.</li> <li>You can choose the amount you want to Pay with Points and The Bank will credit that amount accordingly.</li> <li>When spending for electricity bill, water bill, mobile phone bill, and internet bills</li> <li>Eligible credit cards <ul> <li>Citi ULTIMA, Citi Prestige, Citi Premier, Citi Rewards, Citi Mercedes</li> <li>Conversion rate 10 Points = 1 THB</li> </ul> </li> <li>Period: 1 Aug '23 - 13 Apr '24</li> </ul>                                                             |
| Building & Household | <ul> <li>Starting from THB 500.</li> <li>You can choose the amount you want to Pay with Points and The Bank will credit that amount accordingly</li> <li>When spending at Hardware store, home supply warehouse, furniture store, building materials, lumber store etc.</li> <li>Eligible credit cards <ul> <li>Citi ULTIMA, Citi Prestige, Citi Premier, Citi Rewards, Citi Mercedes</li> <li>Conversion rate 10 Points = 1 THB</li> </ul> </li> <li>Period: 1 Aug '23 – 13 Apr '24</li> </ul>                                     |

| Business Services            | <ul> <li>Starting from THB 300.</li> <li>You can choose the amount you want to Pay with Points and The Bank will credit that amount accordingly.</li> <li>When spending advertising service, courier service-air and ground, freight forwarders, organizations, commercial equipment, postal service.</li> <li>Eligible credit cards <ul> <li>Citi ULTIMA, Citi Prestige, Citi Premier, Citi Rewards, Citi Mercedes</li> <li>Conversion rate 20 Points = 1 THB</li> </ul> </li> <li>Period: 1 Aug '23 - 13 Apr '24</li> </ul> |
|------------------------------|-------------------------------------------------------------------------------------------------------------------------------------------------------------------------------------------------------------------------------------------------------------------------------------------------------------------------------------------------------------------------------------------------------------------------------------------------------------------------------------------------------------------------------|
| AIS                          | <ul> <li>Starting from THB 1.</li> <li>If the purchase amount is over THB 1,000, you can choose the amount you want to Pay with Points and The Bank will credit that amount accordingly.</li> <li>Eligible credit cards <ul> <li>Citi ULTIMA, Citi Prestige, Citi Premier, Citi Rewards</li> <li>Conversion rate 10 Points = 1 THB</li> </ul> </li> <li>Period: 1 Aug '23 - 13 Apr '24</li> </ul>                                                                                                                             |
| Download on the<br>App Store | <ul> <li>Starting from THB 10.</li> <li>If the purchase amount is over THB 1,000, you can choose the amount you want to Pay with Points and The Bank will credit that amount accordingly.</li> <li>Eligible credit cards <ul> <li>Citi ULTIMA, Citi Prestige, Citi Premier, Citi Rewards, Citi Mercedes <ul> <li>Conversion rate 20 Points = 1 THB</li> </ul> </li> <li>Period: 1 Aug '23 – 13 Apr '24</li> </ul></li></ul>                                                                                                   |
| Books · Music · Stationery   | <ul> <li>Starting from THB 300.</li> <li>Redeem rewards points equivalent to amount spent to get cash rebate 10%</li> <li>Eligible credit cards <ul> <li>Citi ULTIMA, Citi Prestige, Citi Premier, Citi Rewards, Citi Mercedes</li> <li>Conversion rate 10 Points = 1 THB</li> </ul> </li> <li>Period: 1 Aug '23 - 13 Apr '24</li> </ul>                                                                                                                                                                                      |